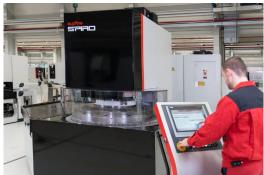

## Machine type

Spiro F12 with energy-efficient torque grinding wheel drives

Machine no.

850011