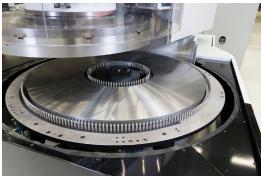

## Technical data

Disk diameter: 1160mm Ring width: 341mm

Maximum pressure: 3000daN Workpiece diameter: 6 - 420mm Workpiece thickness: 1 - 100mm

Manufactured in

2018