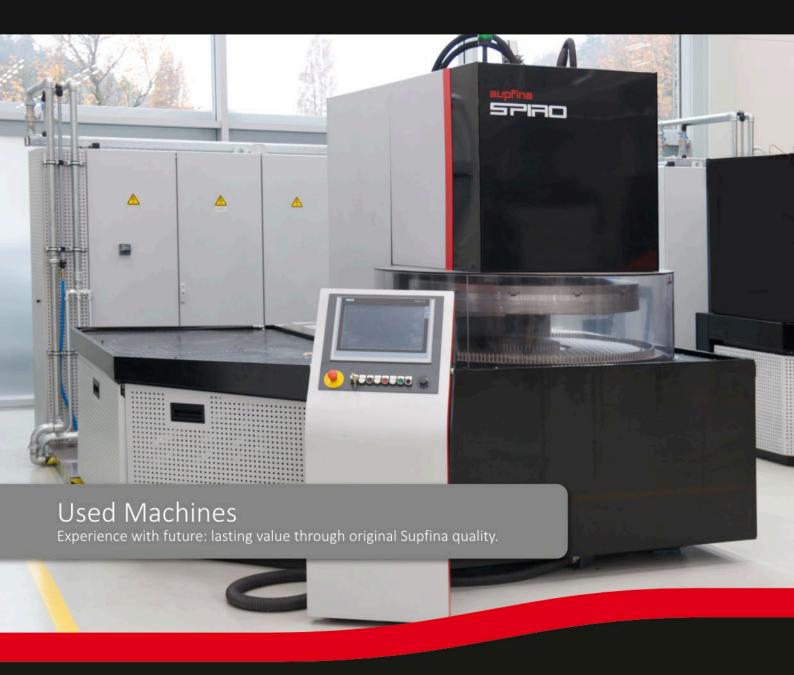

Fine grinding machine for high-precision and economical machining of large workpieces

## Fine grinding machine Spiro F12

for machining workpieces with special height, parallelism and flatness requirements in high diameters

## Machine type

Spiro F12 with energy-efficient torque grinding wheel drives

Machine no.

850011