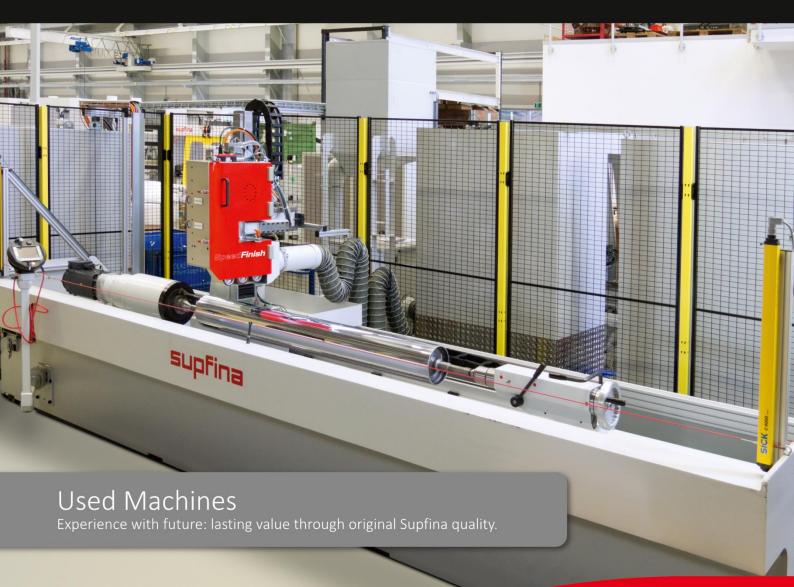

## Fine grinding of rollers

## SpeedFinish-Machine

for faster superfinishing of work rolls, calender rolls, rubber rolls, paper rolls.

Machine type

Speedfinish

Machine no.

770049

Technical data

Roller machining Diameter: 100- 500 mm Length: 250 - 2700 mm Workpiece weight: max. 1500 kg

Manufactured in

2011

Condition

Technical quality – very good Optical quality – used

Location

Germany

Warranty With exclusion of any warranty

Price

On request, FCA Wolfach

Available

now

Machine is not CE compliant - sales release only for export outside the European area

The images shown are for illustration only and might include chargeable options.