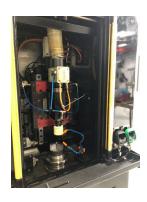

## Superfinishing Machine Nano

for flat machining on components such as camshaft adjusters, planetary gears, front faces on rolling bearing bodies or sealing surfaces of retaining bodies, nozzles and valve plates. The machining of spherical components is also possible.

Machine type

Nano S1-NC3/M

Machine no.

800808

Technical data

Workpiece length: max. 150mm Workpiece diameter: max. 100mm

Manufactured in

2018