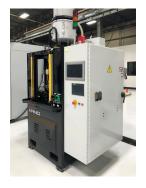

## Superfinishing Machine Nano

for flat machining on components such as camshaft adjusters, planetary gears, front faces on rolling bearing bodies or sealing surfaces of retaining bodies, nozzles and valve plates. The machining of spherical components is also possible.

Machine type

Nano S1-NC3/M

Machine no.

800808

Technical data

Workpiece length: max. 150mm Workpiece diameter: max. 100mm

Manufactured in

2018