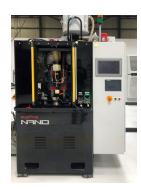

## Superfinishing Machine Nano

for flat machining on components such as camshaft adjusters, planetary gears, front faces on rolling bearing bodies or sealing surfaces of retaining bodies, nozzles and valve plates. The machining of spherical components is also possible.

Machine type

Nano S1-NC3/M

Machine no.

800808

Technical data

Workpiece length: max. 150mm Workpiece diameter: max. 100mm

Manufactured in

2018