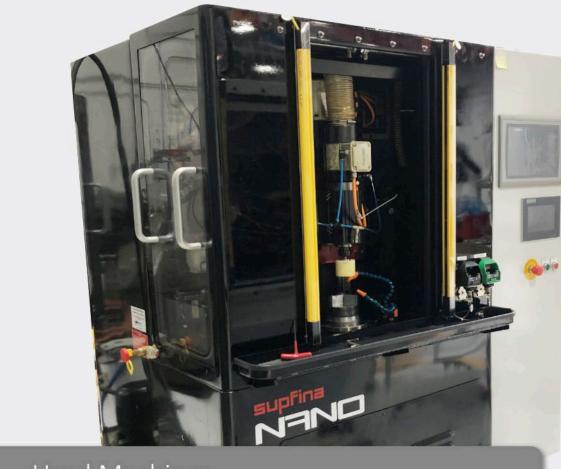

## Superfinishing Machine Nano

for flat machining on components such as camshaft adjusters, planetary gears, front faces on rolling bearing bodies or sealing surfaces of retaining bodies, nozzles and valve plates. The machining of spherical components is also possible.

Machine type

Nano S1-NC3/M

Machine no.

800808

Technical data

Workpiece length: max. 150mm Workpiece diameter: max. 100mm

Manufactured in

2018