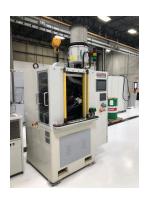

## supfina

Compact Superfinishing machine for flat finishing

## Superfinishing Machine Nano

for flat machining on components such as camshaft adjusters, planetary gears, front faces on rolling bearing bodies or sealing surfaces of retaining bodies, nozzles and valve plates. The machining of spherical components is also possible.

Machine type

Nano S1-NC3/M

Machine no.

800719

Technical data

Workpiece length: max. 150mm Workpiece diameter: max. 100mm

Manufactured in

2014

Condition

Technical quality – good Optical quality - used

Location

USA

Warranty

6 months legal warranty

Price

On request, FCA North Kingstown, RI, USA

Available

now

Machine is built according to UL standards – no CE certificate available