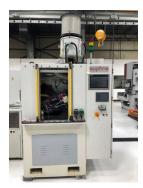

## supfina

Compact Superfinishing machine for flat finishing

## Superfinishing Machine Nano

for flat machining on components such as camshaft adjusters, planetary gears, front faces on rolling bearing bodies or sealing surfaces of retaining bodies, nozzles and valve plates. The machining of spherical components is also possible.

Machine type

Nano S1-NC3/M

Machine no.

800719

Technical data

Workpiece length: max. 150mm Workpiece diameter: max. 100mm

Manufactured in

2014

Condition

Technical quality – good Optical quality - used

Location

USA

Warranty

6 months legal warranty

Price

On request, FCA North Kingstown, RI, USA

Available

now

Machine is built according to UL standards – no CE certificate available