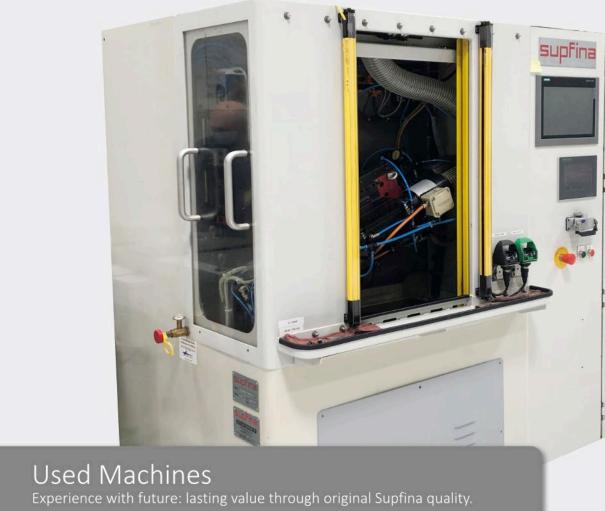

## supfina

Compact Superfinishing machine for flat finishing

## Superfinishing Machine Nano

for flat machining on components such as camshaft adjusters, planetary gears, front faces on rolling bearing bodies or sealing surfaces of retaining bodies, nozzles and valve plates. The machining of spherical components is also possible.

Machine type

Nano S1-NC3/M

Machine no.

800719

Technical data

Workpiece length: max. 150mm Workpiece diameter: max. 100mm

Manufactured in

2014

Condition

Technical quality – good Optical quality - used

Location

USA

Warranty

6 months legal warranty

Price

On request, FCA North Kingstown, RI, USA

Available

now

Machine is built according to UL standards – no CE certificate available