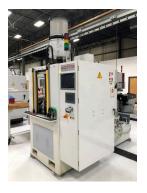

## supfina

Compact Superfinishing machine for flat finishing

## Superfinishing Machine Nano

for flat machining on components such as camshaft adjusters, planetary gears, front faces on rolling bearing bodies or sealing surfaces of retaining bodies, nozzles and valve plates. The machining of spherical components is also possible.

Machine type

Nano S1-NC3/M

Machine no.

800719

Technical data

Workpiece length: max. 150mm Workpiece diameter: max. 100mm

Manufactured in

2014

Condition

Technical quality – good Optical quality - used

Location

USA

Warranty

6 months legal warranty

Price

On request, FCA North Kingstown, RI, USA

Available

now

Machine is built according to UL standards – no CE certificate available