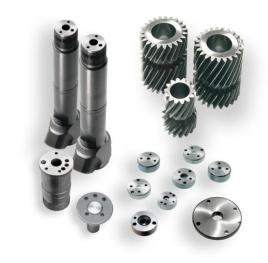

## Superfinishing Machine Nano

for flat machining on components such as camshaft adjusters, planetary gears, front faces on rolling bearing bodies or sealing surfaces of retaining bodies, nozzles and valve plates. The machining of spherical components is also possible.