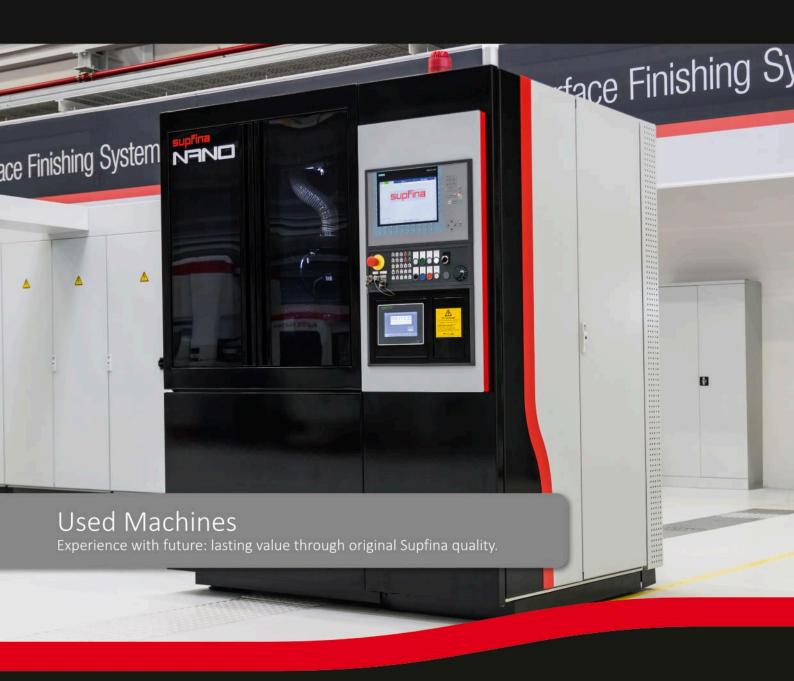

## supfina

Compact Superfinishing machine for flat finishing

## Superfinishing Machine Nano

for flat machining on components such as camshaft adjusters, planetary gears, front faces on rolling bearing bodies or sealing surfaces of retaining bodies, nozzles and valve plates. The machining of spherical components is also possible.

## Machine type

Nano with fire extinguishing system

Machine no.

770057