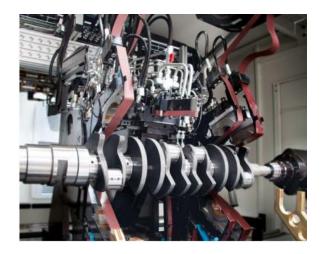

## Superfinishing of crankshafts

## Technical data

Workpiece length: max. 1000mm Stroke (OT-UT): 100 mm 3 main bearing devices 2 pin bearing devices with NC stroke adjustment, old generation 1 pin bearing unit with NC orbital adjustment, new generation 1 double thrust face unit (2-stage thrust face machining)