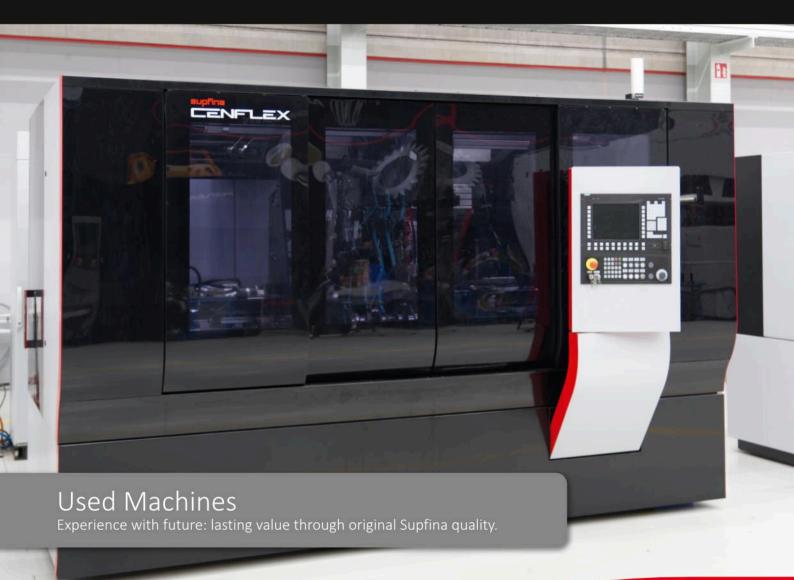

## Superfinishing Machine CenFlex 1

for machining of passenger car crankshafts

Machine type

CenFlex 1

Machine no.

770054

## Technical data

Workpiece length: max. 1000mm Stroke (OT-UT): 100 mm 3 main bearing devices 2 pin bearing devices with NC stroke adjustment, old generation 1 pin bearing unit with NC orbital adjustment, new generation 1 double thrust face unit (2-stage thrust face machining)

## Manufactured in

2012

Condition

Technical quality – good, Optical quality – like new

Location

Germany

Warranty

6 months legal warranty