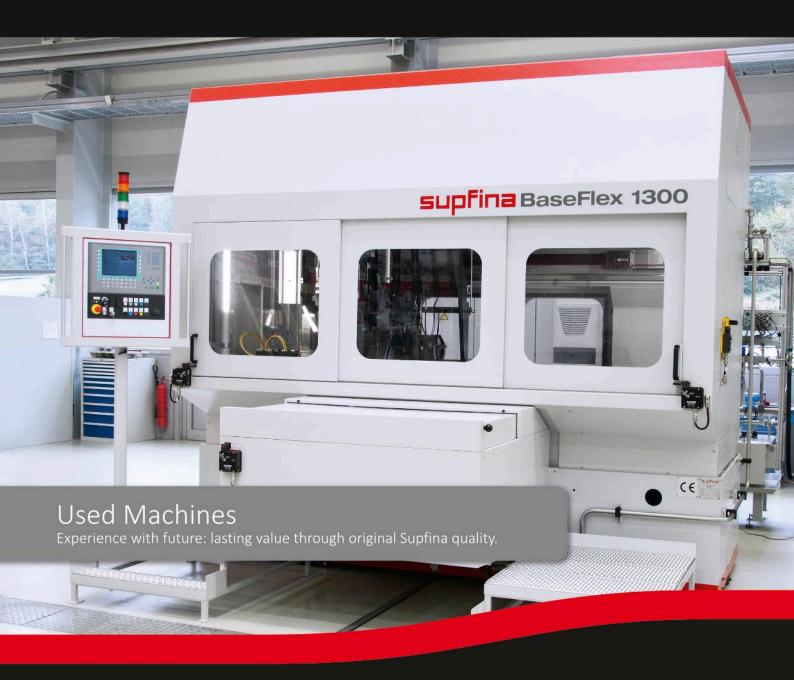

## Superfinishing Machine BaseFlex 1300

with NC twin pallet shuttle (front) for machining of trucks and cars

crankshafts and camshafts (bearings only)

Machine type

BaseFlex 1300

Machine no.

770046

Technical data

Center width: max. 1300mm 4 main bearing units PKW

2 pin bearing units car (100mm stroke OT-UT)

1 main bearing unit truck

1 pin bearing unit truck (180mm stroke OT-UT)

1 thurst face unit car/truck Loading height: max. 1000m

Manufactured in

2009

Condition

Technical quality – good, Optical quality – used

Location

Germany

Warranty

6 months legal warranty