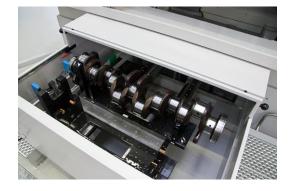

Center width: max. 1300mm 4 main bearing units PKW

2 pin bearing units car (100mm stroke OT-UT)

1 main bearing unit truck

1 pin bearing unit truck (180mm stroke OT-UT)

1 thurst face unit car/truck Loading height: max. 1000m