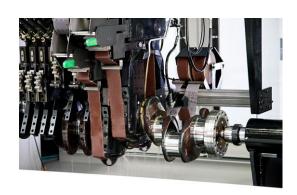

Center width: max. 1300mm 4 main bearing units PKW

2 pin bearing units car (100mm stroke OT-UT)

1 main bearing unit truck

1 pin bearing unit truck (180mm stroke OT-UT)

1 thurst face unit car/truck Loading height: max. 1000m