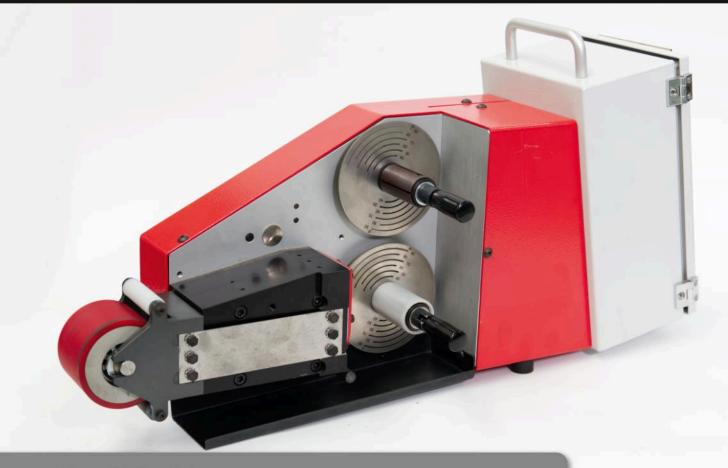

## Superfinishing Attachment 214

Electrically powered tape finishing attachment for mounting to small, medium and large carrier machines to enable superfinishing of ground and fine-turned surfaces. Can also be used in CNC machine tools fitted with a turret.

Machine type

Supfina 214

Machine No.

30018564

Technical data

Frequency DH 1600 / 300
Amplitude +/-1 mm Suspension travel 30mm Contact pressure
50 – 200N Weight 17 kg
Contact roll 80° Shore A
Tape widths 50mm
Mounting position horizontal