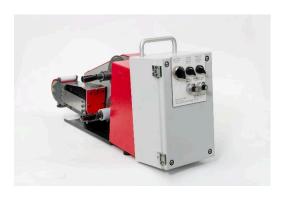

## Superfinishing Attachment 214

Electrically powered tape finishing attachment for mounting to small, medium and large carrier machines to enable superfinishing of ground and fine-turned surfaces. Can also be used in CNC machine tools fitted with a turret.

Machine type

Supfina 214

Machine No.

30018564

Technical data

Frequency DH 1600 / 300
Amplitude +/-1 mm Suspension travel 30mm Contact pressure
50 – 200N Weight 17 kg
Contact roll 80° Shore A
Tape widths 50mm
Mounting position horizontal