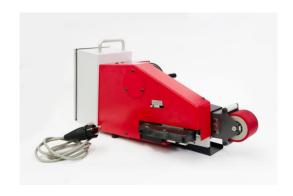

## Superfinishing Attachment 214

Electrically powered tape finishing attachment for mounting to small, medium and large carrier machines to enable superfinishing of ground and fine-turned surfaces. Can also be used in CNC machine tools fitted with a turret.

Machine type

Supfina 214

Machine No.

30018564

Technical data

Frequency DH 1600 / 300
Amplitude +/-1 mm Suspension travel 30mm Contact pressure
50 – 200N Weight 17 kg
Contact roll 80° Shore A
Tape widths 50mm
Mounting position horizontal