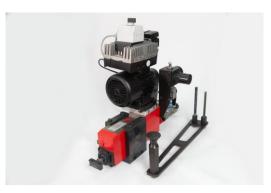

# Supfina 200

## Superfinishing Attachment 200-M

For workpieces with smaller to medium dimensions ø 10-100mm, length about 1600mm, grooving or longitudinal machining of turned or ground.

Machine type

Supfina 200-M

Machine No.

### Technical data

Maximum/Minimum frequency of double strokes/minute: 0-1200 Amplitude: 0-2.5mm Tooling lift-off: 25mm Weight: 28kg Number of Stone Guides: 1 Installation position: 0-90°