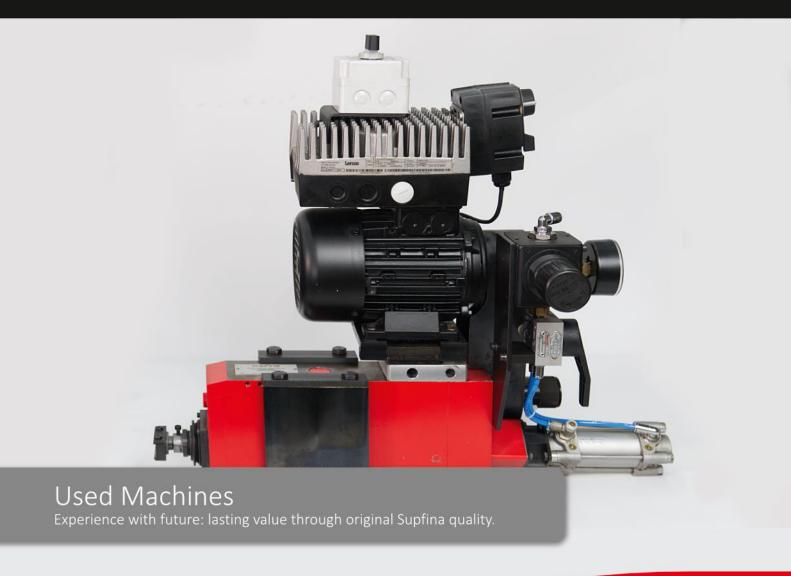

# Supfina 200

## Superfinishing Attachment 200-M

For workpieces with smaller to medium dimensions ø 10-100mm, length about 1600mm, grooving or longitudinal machining of turned or ground.

Machine type

Supfina 200-M

Machine No.

### Technical data

Maximum/Minimum frequency of double strokes/minute: 0-1200 Amplitude: 0-2.5mm Tooling lift-off: 25mm Weight: 28kg Number of Stone Guides: 1 Installation position: 0-90°