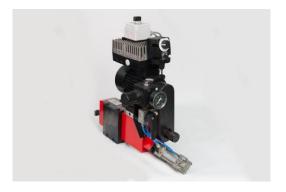

# Supfina 200

## Superfinishing Attachment 200-M

For workpieces with smaller to medium dimensions ø 10-100mm, length about 1600mm, grooving or longitudinal machining of turned or ground.

Machine type

Supfina 200-M

Machine No.

### Technical data

Maximum/Minimum frequency of double strokes/minute: 0-1200 Amplitude: 0-2.5mm Tooling lift-off: 25mm Weight: 28kg Number of Stone Guides: 1 Installation position: 0-90°